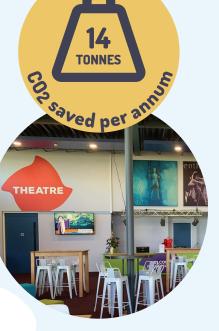

GET Solutions reduced the power consumed at Plaxbox by over 25,000 kWh's a year by installing high-quality LED lighting and in doing so also reducing their carbon footprint, by saving the equivalent of one and a half double decker buses a year in carbon.